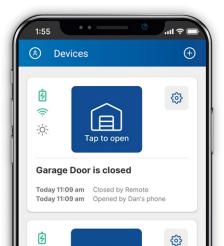

## New! Nice G.O. App

Easy to use, customer friendly Nice G.O. Mobile App Features:

- · Real-time notifications and control of garage door from any mobile device
- Invite guests and allow custom access and permissions for up to 10 authorized users
- · Schedule operations and timers for doors and lights