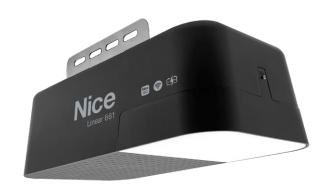

Operates residential sectional doors up to 8 ft tall & 350 lbs

Includes Wi-Fi Connected Wall Station

Linear 661 Smart Garage Door Opener

#### **SPECIFICATIONS**

| Motor Type                | DC                                       |                  |
|---------------------------|------------------------------------------|------------------|
| Drive Type                | Belt or Chain                            |                  |
| Battery                   | Yes (preinstalled)                       |                  |
| Lighting                  | Integrated LED lighting (800 Lumens)     |                  |
| Smartphone<br>Control     | Nice G.O. App                            |                  |
| Soft Start /<br>Stop      | Yes                                      |                  |
| Opening<br>Speed (in/sec) | 6.5 (+/- 0.5 in/sec)                     |                  |
| Dimensions                | 17.25" L x 10.5" W x 10" H               |                  |
| Compatibility             | HomeLink.                                | O amazon alexa   |
| Warranties                | Google Home  Motor & Drive Belt          | Lifetime         |
|                           | Mechanical Parts<br>Electrical & Battery | 5-Year<br>1-Year |
|                           |                                          |                  |