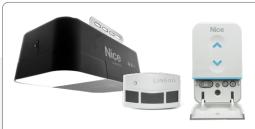

Operates residential sectional doors up to 8 ft tall & 350 lbs

Includes Wi-Fi Connected Wall Station

Linear 661 Smart Garage Door Opener

#### Nice Linear 661 includes:

- · Wi-Fi MultiFunction Wall Station
- MTS3 3-Button MegaCode Visor Remote
- Obstacle-Sensing Safety Beams

Scan to **Learn More** 

Niceforyou.com