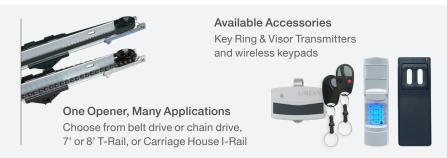

#### Nice Linear 661 includes:

- · Wi-Fi MultiFunction Wall Station
- MTS3 3-Button MegaCode Visor Remote
- Obstacle-Sensing Safety Beams

Scan to **Learn More** 

Niceforyou.com