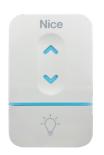

#### Wi-Fi and Bluetooth Connected Wall Station

Provides auto firmware updates over cloud and simplified pairing with Bluetooth, leading to fewer service requirements.

#### Nice Linear 661 includes:

- · Wi-Fi MultiFunction Wall Station
- MTS3 3-Button MegaCode Visor Remote
- Obstacle-Sensing Safety Beams

Scan to **Learn More** 

Niceforyou.com