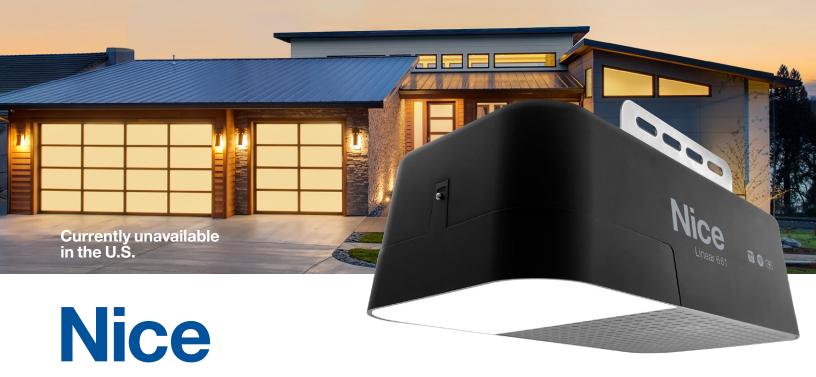

# Linear 661 Smart Garage Door Opener

Backed by over 60 years of pioneering experience. The Nice Linear 661 Garage Door Opener marks the first in a series of smart, Nice openers that combine sleek industrial design at an incredible value. With features such as Wi-Fi™ and smartphone connectivity, pre-installed battery and Nice G.O. app compatibility, the 661 is an evolution of the Linear brand and innovation from Nice that creates a smart, convenient, and value-driven choice.

### Welcome to the New Generation of Smart and Simple.

Turn any garage into a smart garage with the Nice Linear 661 and its pairing with the Nice G.O. app, where homeowners can have convenience and peace of mind at their fingertips.