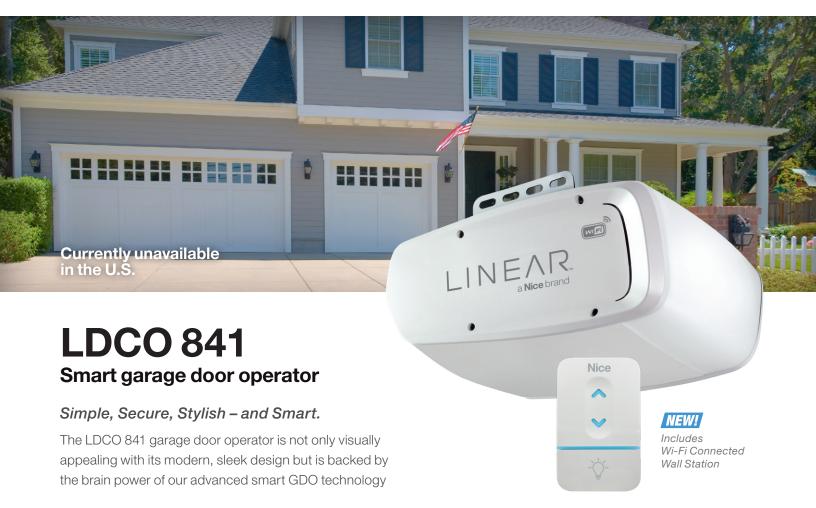

# LDCO 841 Smart Garage Door Operator

# Simple, Secure, Stylish - and Smart.

Our new smart garage door operator is not only visually appealing with its new modern, sleek design but is backed by the brain power of our advanced smart GDO technology.

## LDCO 841 Includes

- One MTS3 3-Button MegaCode Remote
- Wi-Fi Multi-Function Wall Control Station
- Obstacle-Sensing Safety Beams