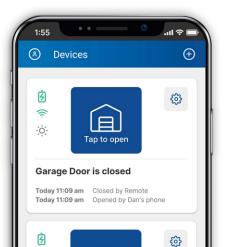

# Easy to use, customer friendly Nice G.O. Mobile App Features:

- Real-time notifications and control of garage doors from any mobile device
- Invite guests and allow custom access and permissions for up to 10 authorized users
- Schedule operations and timers for doors and lights

# **NEW!** Nice G.O. Smart App

Advanced real-time monitoring and control of garage doors from any mobile device.\* Assign custom access and permissions for up to 10 authorized users, and schedule door and light operation.

\*Wi-Fi and internet connection required.