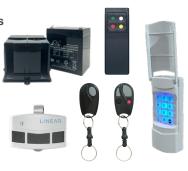

#### Secure. Responsive Remote Control

Nice/Linear® MegaCode remote controls operate over long range and employ high-security technology.

## LDCO 841 Includes

- One MTS3 3-Button MegaCode Remote
- Wi-Fi Multi-Function Wall Control Station
- Obstacle-Sensing Safety Beams

#### **Available Options**

Your dealer is a great source for everything from miniature key ring transmitters and multi-button visor transmitters to wireless keypads.